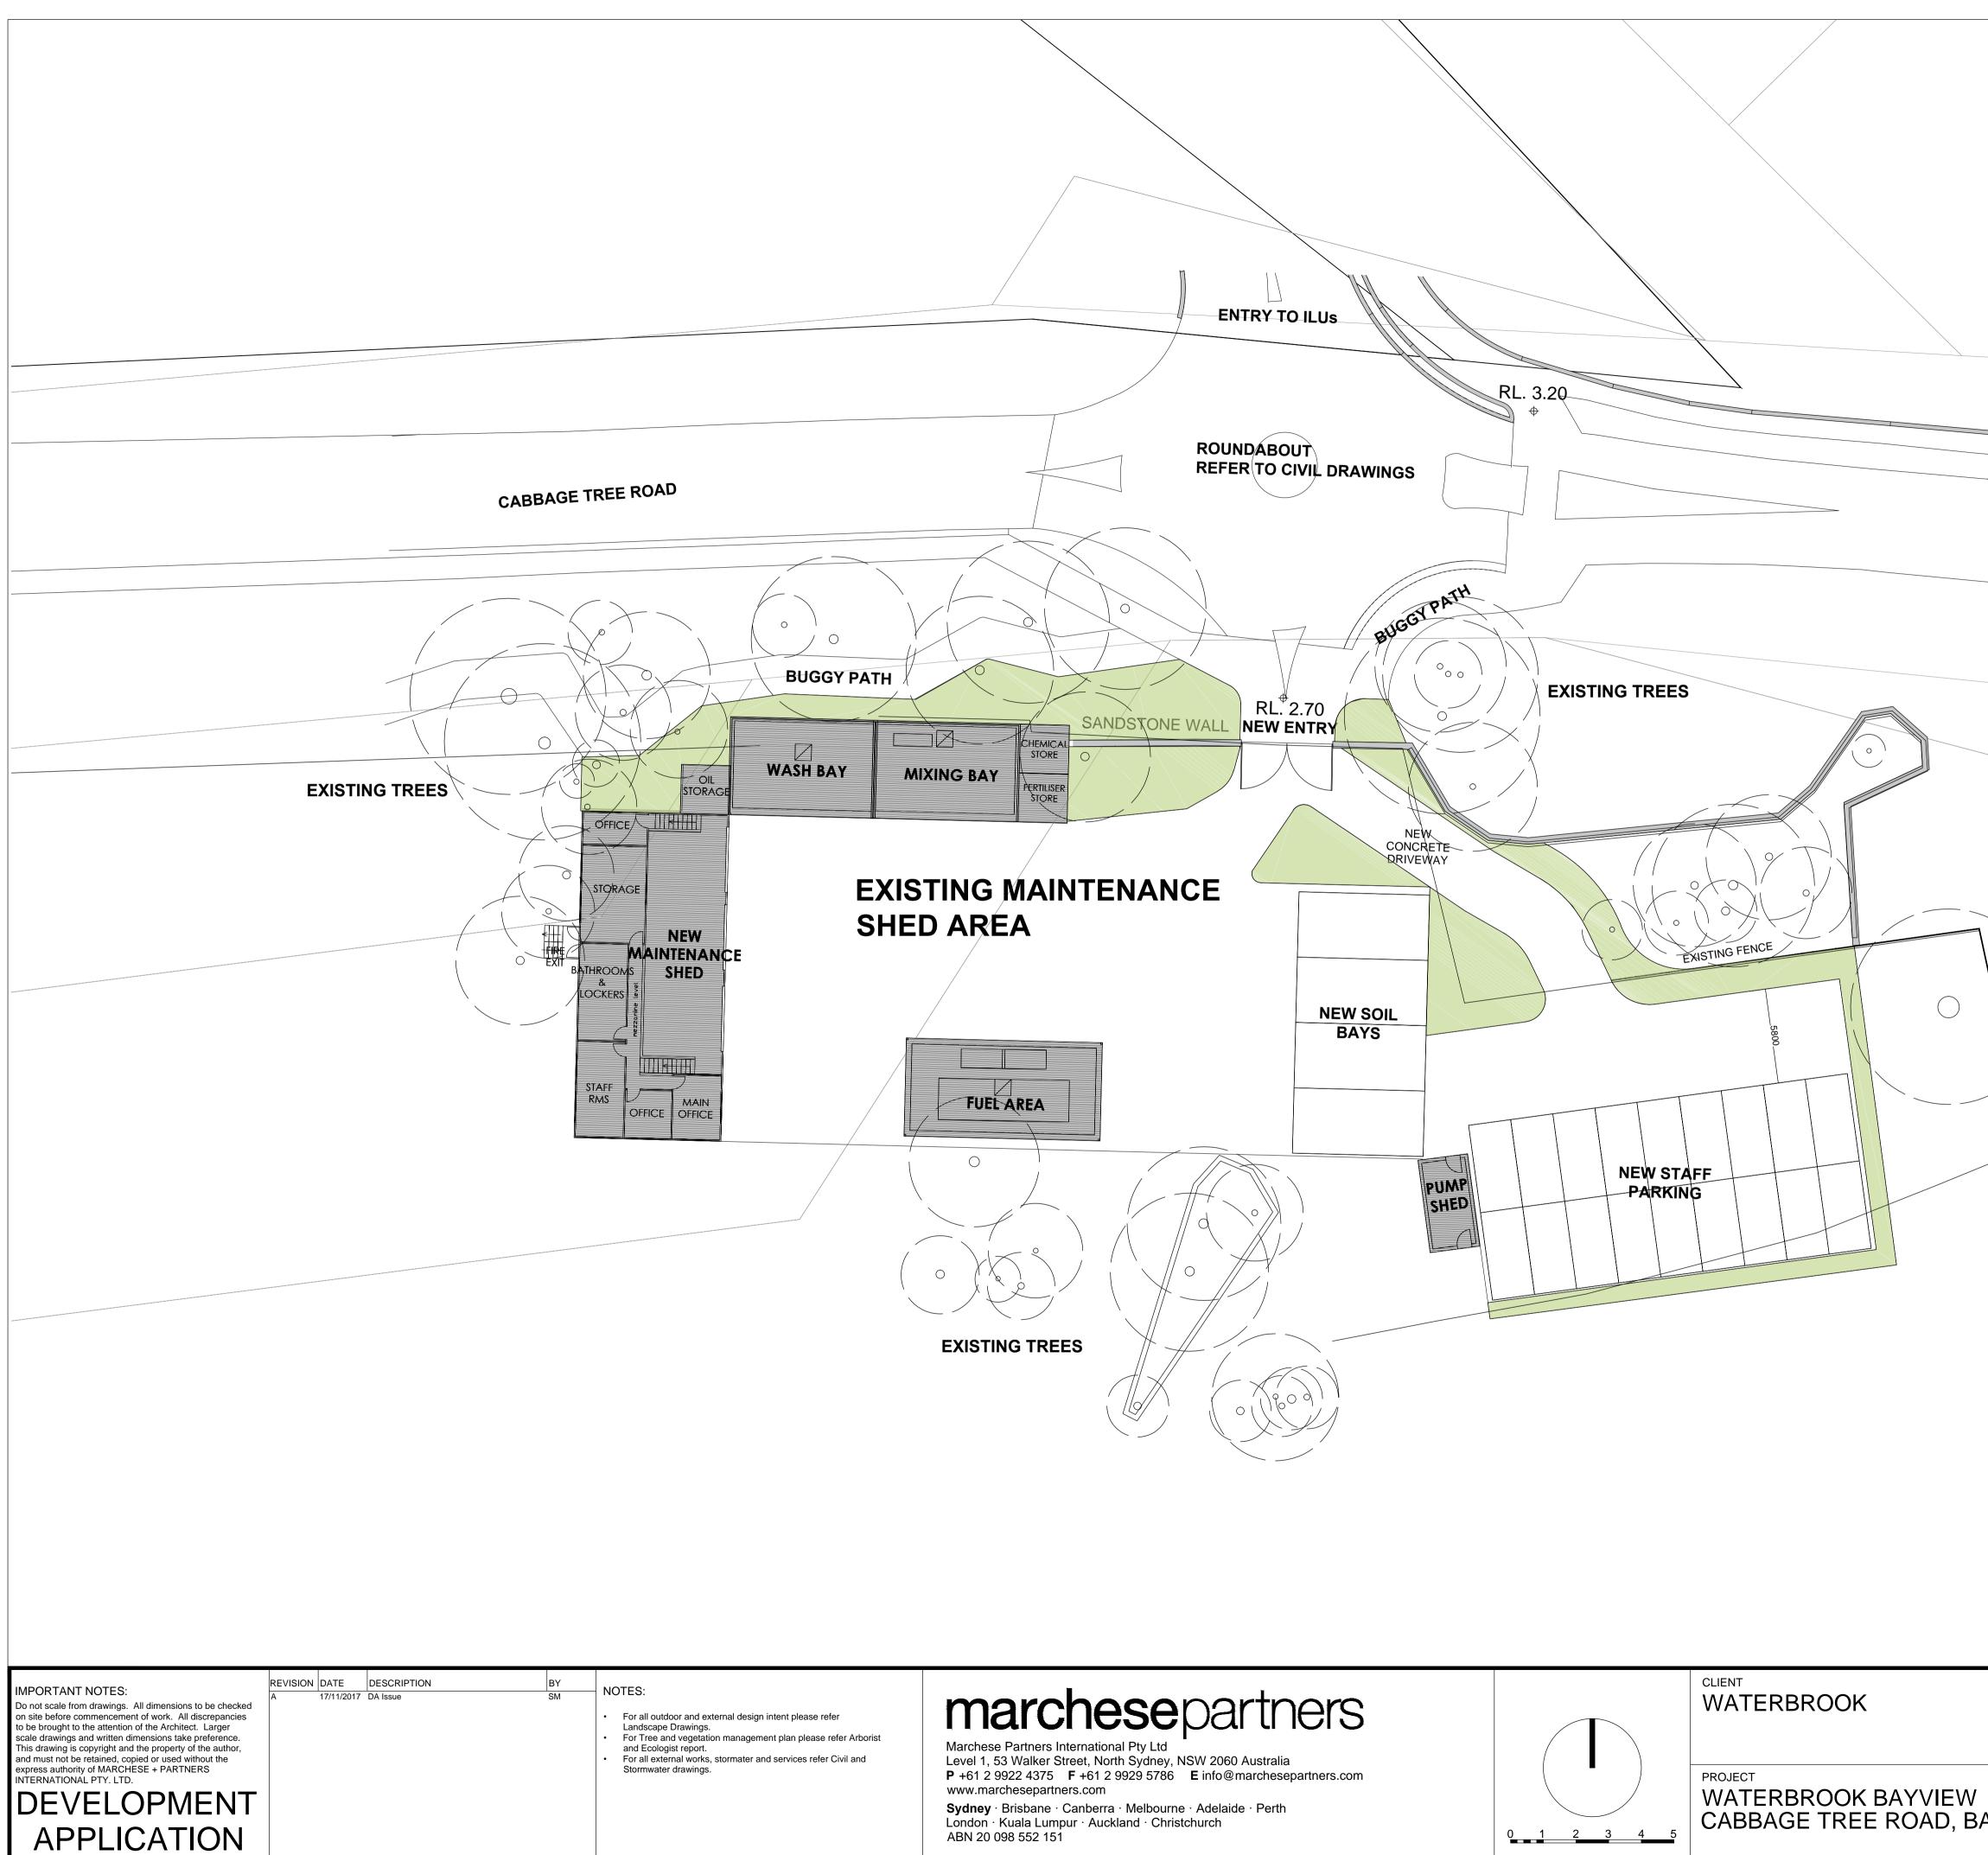

|                   |             |               |
|             |                         |                   |             |               |
|             |                         | STAGE             | 1 DEMOLITIC | N             |
|             |                         |                   |             |               |
|             |                         |                   |             |               |
|             |                         | ON EXISTING       |             |               |
|             | SCALE<br>1 : 200 @A1    | DATE<br>29/11/17  | drawn<br>BM | CHECKED<br>EB |
| AYVIEW      | JOB<br>14023            | DRAWING DA1.07.02 | וייש        | REVISION      |
|             |                         | ע. זע. דהע        |             | A             |



| DRAWING TITLE<br>DRAWING TITLE<br>NEW MAINTENANCE SHED AREA<br>NEW MAINTENANCE SHED AREA<br>AYVIEW<br>dog and barre<br>28/11/17 BM CIECCED<br>ED<br>MAINTENANCE SHED AREA