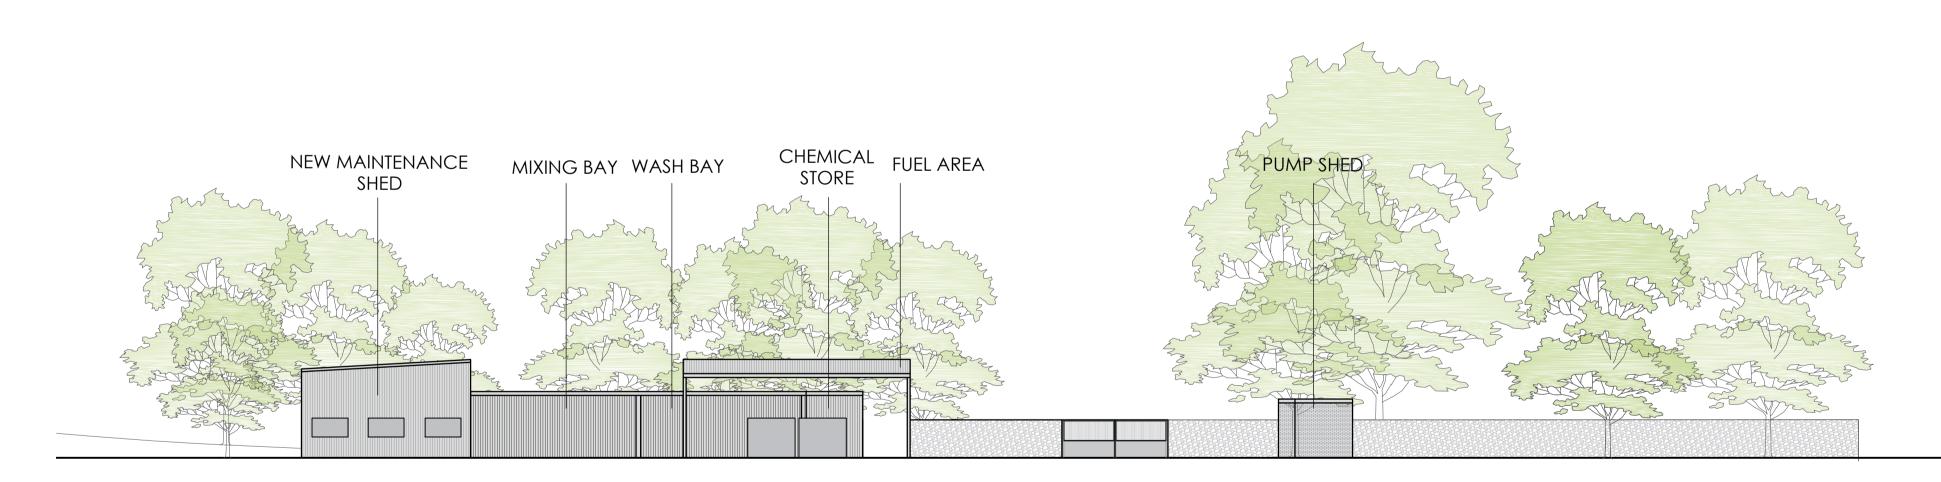

| PATH DRIV    | CRETE<br>VEWAY<br>HICLE GUTTER<br>SSING |                                          |             |                                |
|--------------|-----------------------------------------|------------------------------------------|-------------|--------------------------------|
| BITUMEN      |                                         |                                          |             |                                |
|              |                                         |                                          |             |                                |
|              | AREA                                    | G MAINTENAI                              | -           |                                |
| ,<br>BAYVIEW | SCALE<br>1:200@A1<br>JOB<br>14023       | DATE<br>29/11/17<br>DRAWING<br>DA1.07.01 | drawn<br>BM | CHECKED<br>EB<br>REVISION<br>A |