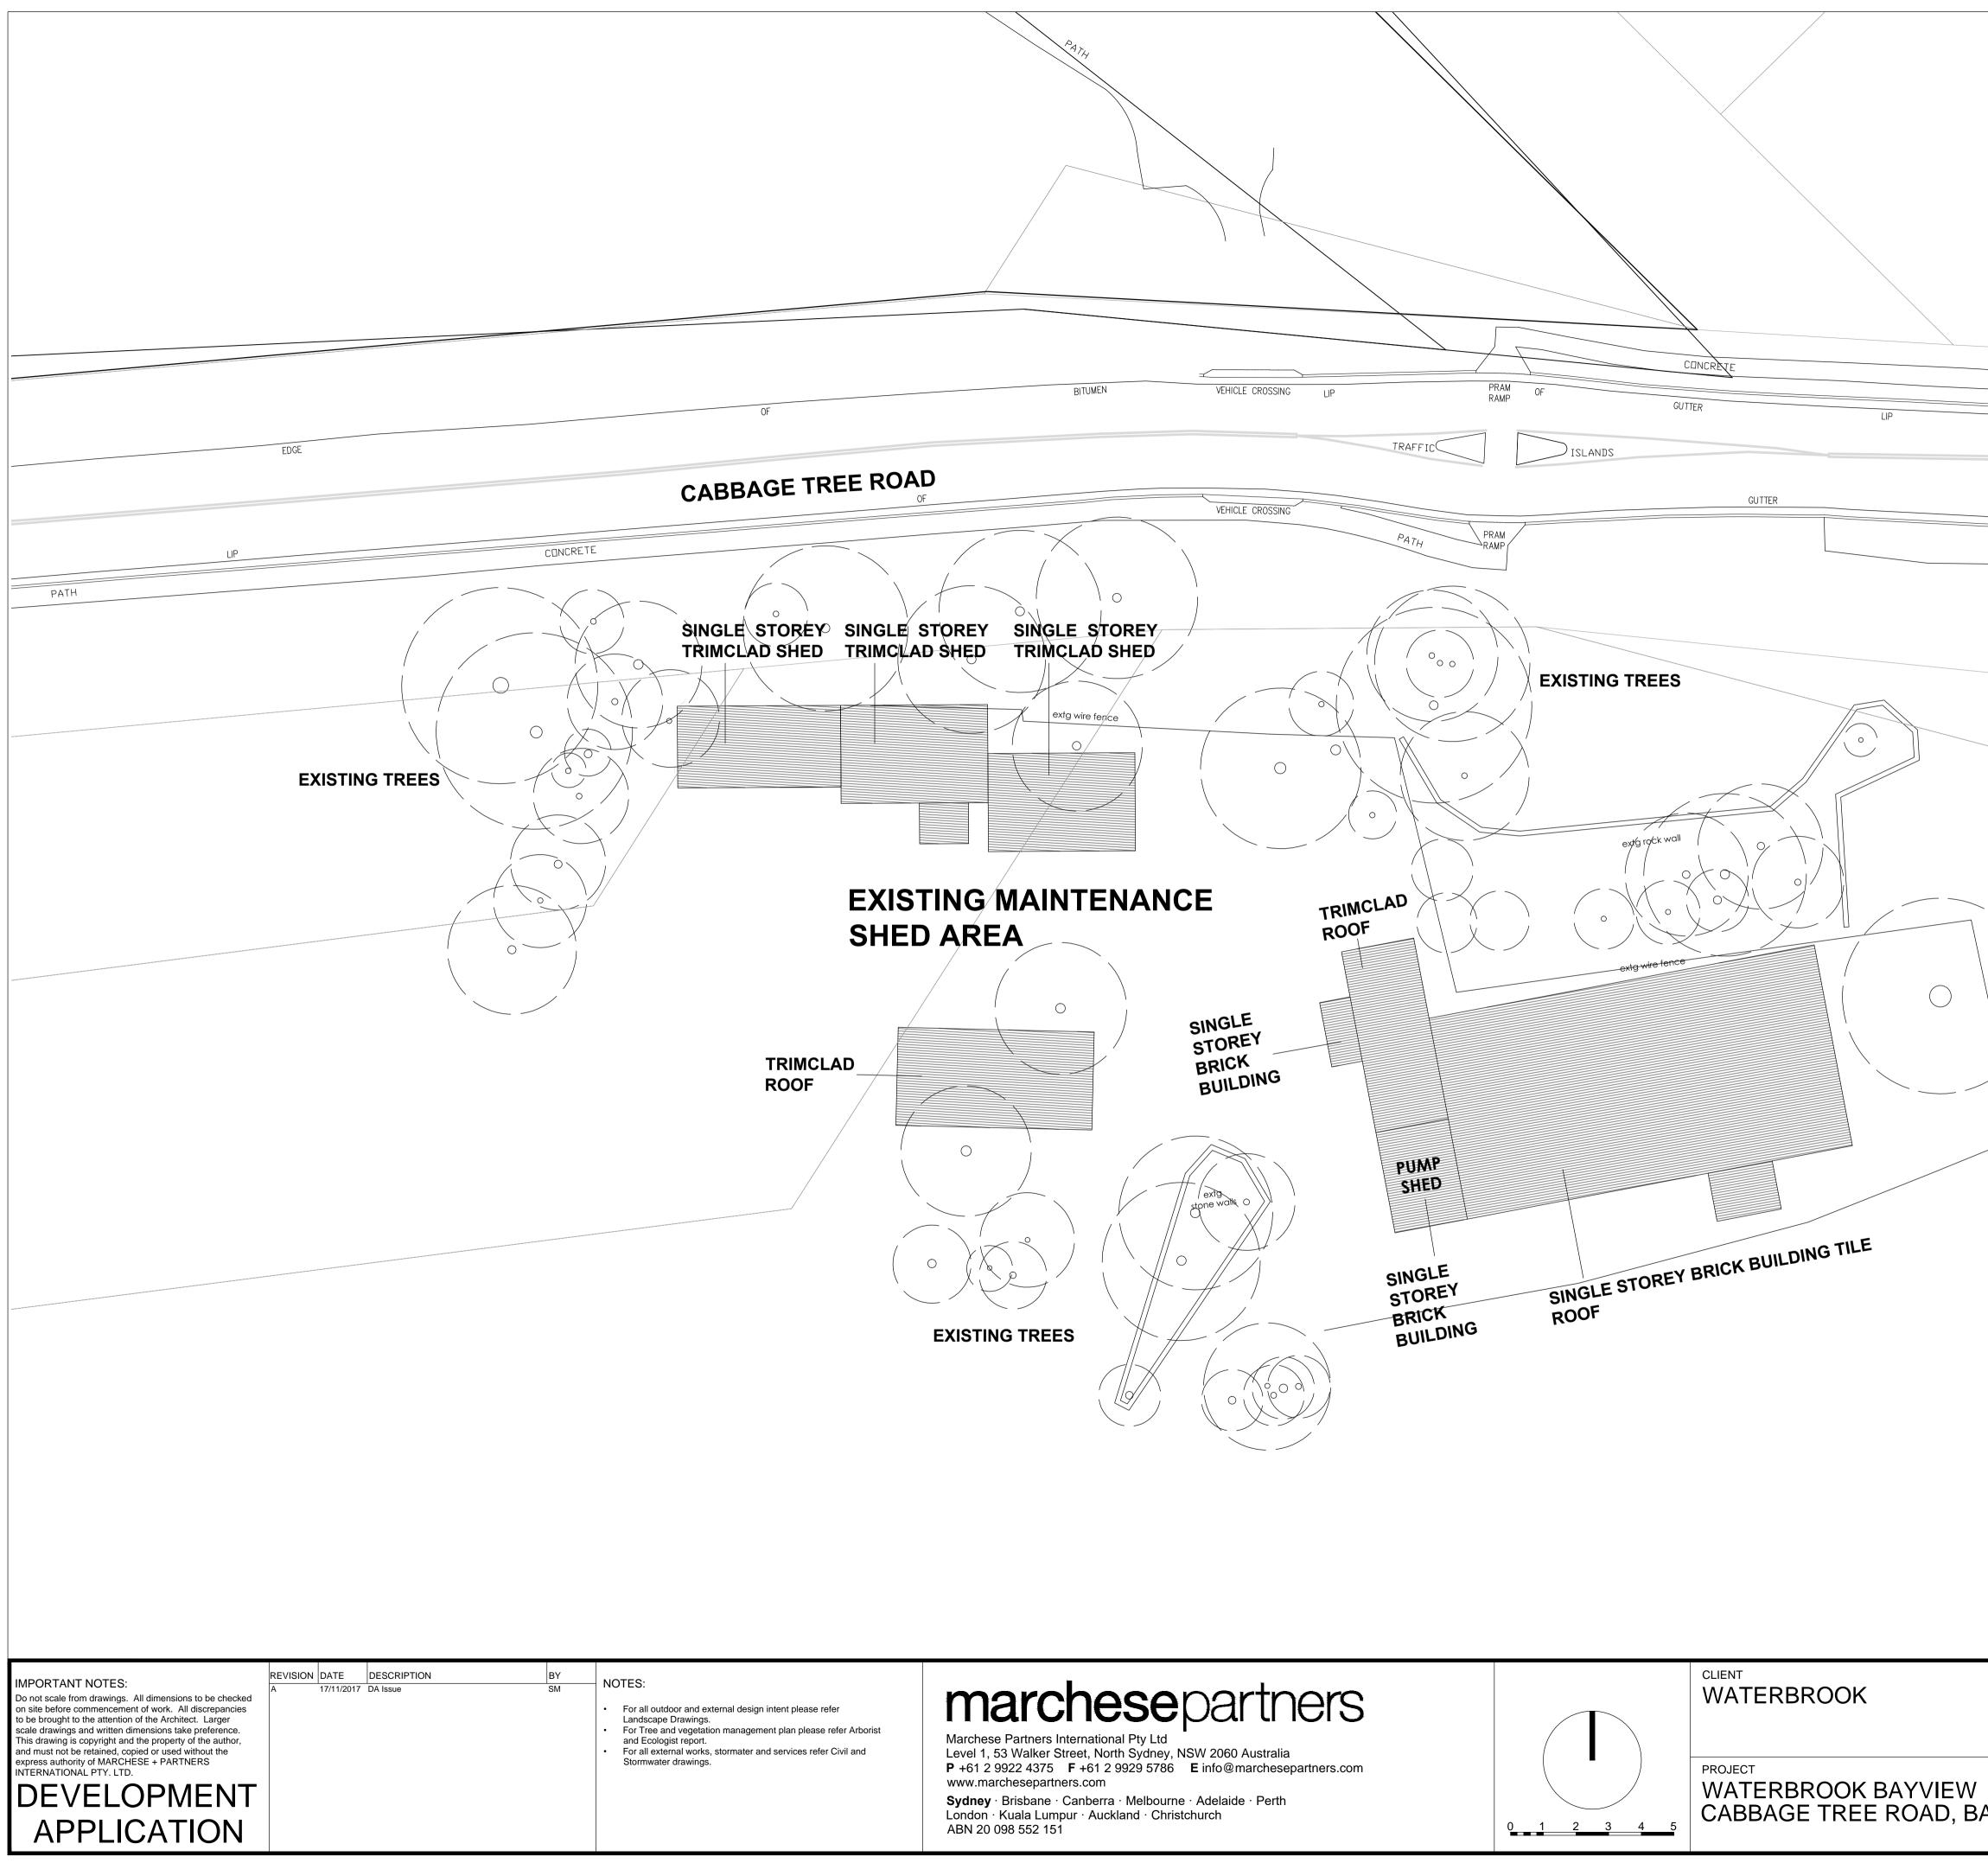

| PATH DRIV    | CRETE<br>VEWAY<br>HICLE GUTTER<br>SSING |                                          |             |                                |
|--------------|-----------------------------------------|------------------------------------------|-------------|--------------------------------|
| BITUMEN      |                                         |                                          |             |                                |
|              |                                         |                                          |             |                                |
|              | AREA                                    | G MAINTENAI                              | -           |                                |
| ,<br>BAYVIEW | SCALE<br>1:200@A1<br>JOB<br>14023       | DATE<br>29/11/17<br>DRAWING<br>DA1.07.01 | drawn<br>BM | CHECKED<br>EB<br>REVISION<br>A |