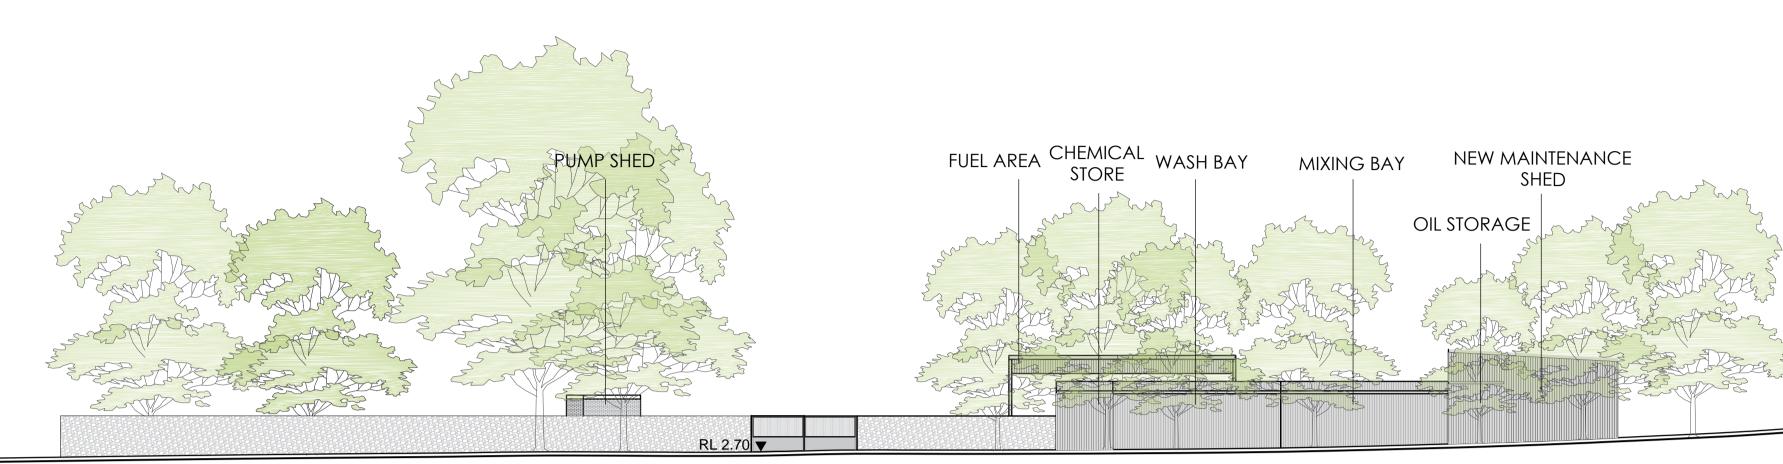

|                   | JOB           |            |         |         |



CABBAGE TREE ROAD

ELEVATION A



**ELEVATION B** 



ELEVATION A

ELEVATION B



Marchese Partners International Pty Ltd Level 1, 53 Walker Street, North Sydney, NSW 2060 Australia P +61 2 9922 4375 F +61 2 9929 5786 E info@marchesepartners.com www.marchesepartners.com

**Sydney** · Brisbane · Canberra · Melbourne · Adelaide · Perth London · Kuala Lumpur · Auckland · Christchurch ABN 20 098 552 151 CLIENT WATERBROOK

WATERBROOK BAYVIEW CABBAGE TREE ROAD, BA

| ~ | 2m |  |
|---|----|--|
| - | 2  |  |
| 3 |    |  |
| 3 |    |  |
|   |    |  |

|         | DRAWING TITLE<br>NEW MAINTENANCE SHED<br>ELEVATIONS |                         |             |               |  |
|---------|-----------------------------------------------------|-------------------------|-------------|---------------|--|