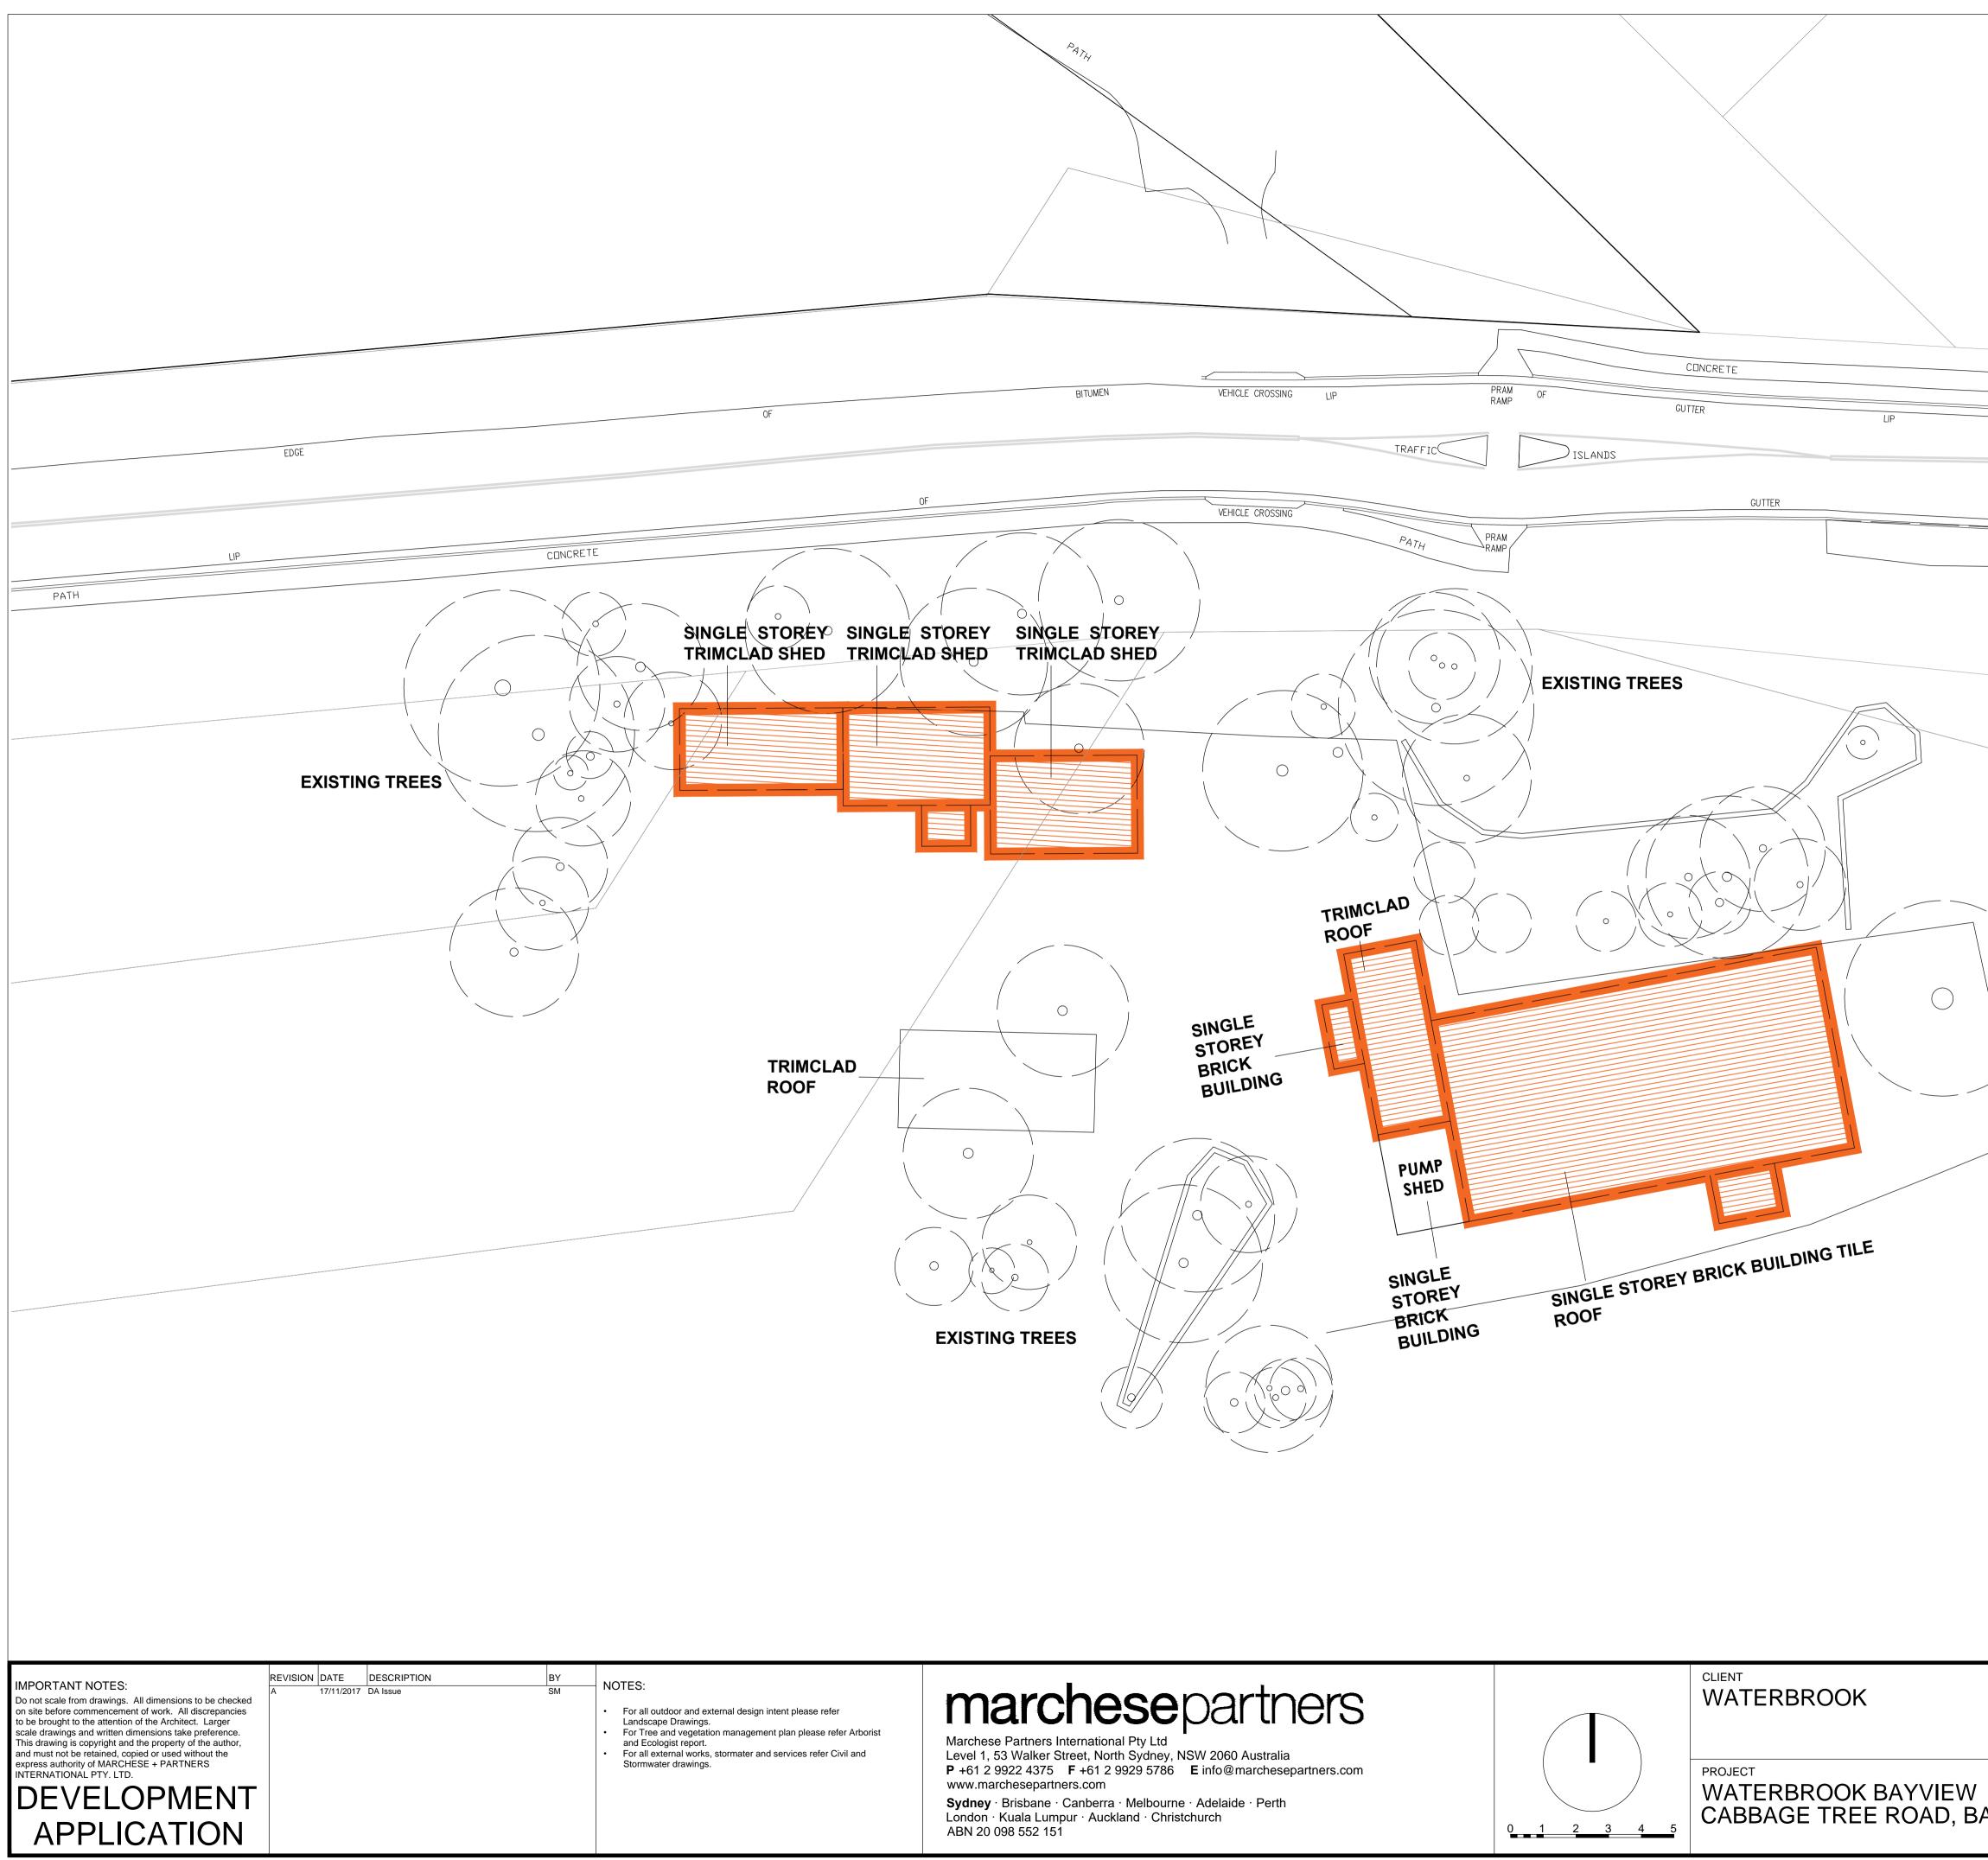

|             | VCRETE                  |                   |             |               |
|-------------|-------------------------|-------------------|-------------|---------------|
| OF VE<br>CR | EHICLE GUTTER<br>OSSING |                   |             |               |
|             |                         |                   |             |               |
| BITUMEN     |                         |                   |             |               |
|             |                         |                   |             |               |
|             |                         |                   |             |               |
|             |                         |                   |             |               |
|             |                         |                   |             |               |
|             |                         |                   |             |               |
|             |                         |                   |             |               |
|             |                         |                   |             |               |
|             |                         |                   |             |               |
|             |                         |                   |             |               |
|             |                         |                   |             |               |
|             |                         |                   |             |               |
|             |                         |                   |             |               |
|             |                         |                   |             |               |
|             |                         |                   |             |               |
|             |                         |                   |             |               |
|             |                         |                   |             |               |
|             |                         |                   |             |               |
|             |                         |                   |             |               |
|             |                         |                   |             |               |
|             |                         |                   |             |               |
|             |                         |                   |             |               |
|             |                         | STAGE             | 1 DEMOLITIC | N             |
|             |                         |                   |             |               |
|             |                         |                   |             |               |
|             |                         | ON EXISTING       |             |               |
|             | SCALE<br>1 : 200 @A1    | DATE<br>29/11/17  | drawn<br>BM | CHECKED<br>EB |
| AYVIEW      | JOB<br>14023            | DRAWING DA1.07.02 | וייש        | REVISION      |
|             |                         | ע. זע. דהע        |             | A             |